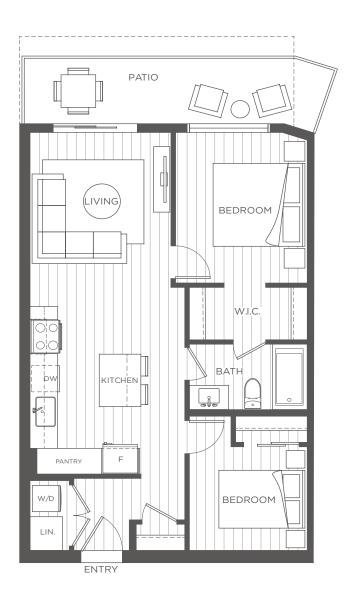

#### 2 BEDROOM, 1 BATHROOM

Indoor: 699 Sq Ft Exterior: 96 - 106 Sq Ft Total: 795 - 805 Sq Ft