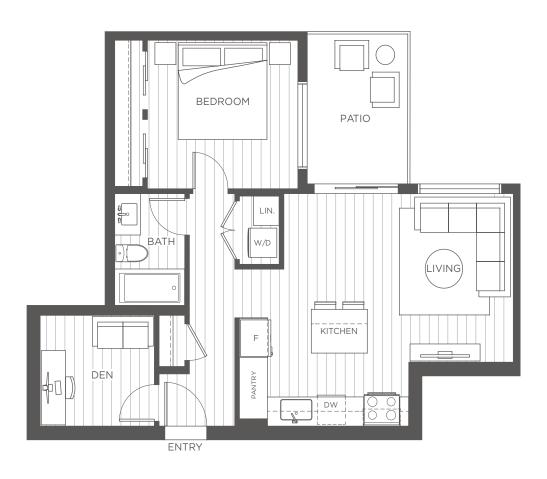

#### 1 BEDROOM + DEN, 1 BATHROOM

Indoor: 704 Sq Ft Exterior: 30 - 225 Sq Ft Total: 734 - 929 Sq Ft