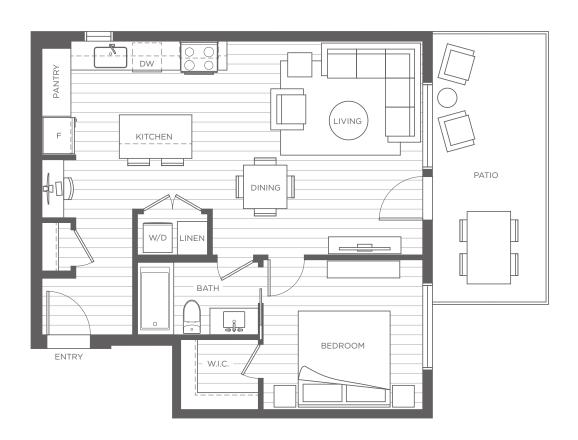

#### 1 BEDROOM, 1 BATHROOM

Indoor: 546 – 556 Sq Ft Exterior: 30 – 330 Sq Ft Total: 578 – 886 Sq Ft