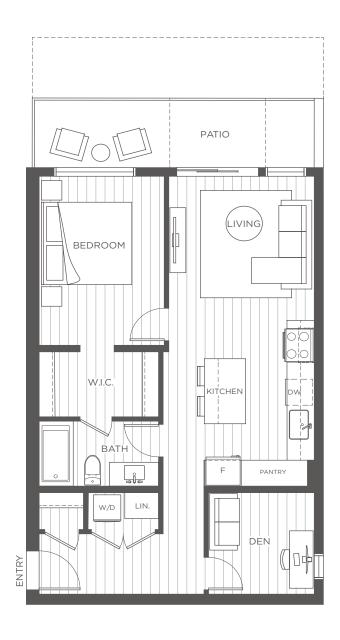

#### 1 BEDROOM + DEN, 1 BATHROOM

Indoor: 604 Sq Ft Exterior: 70 Sq Ft Total: 740 Sq Ft **C2** 