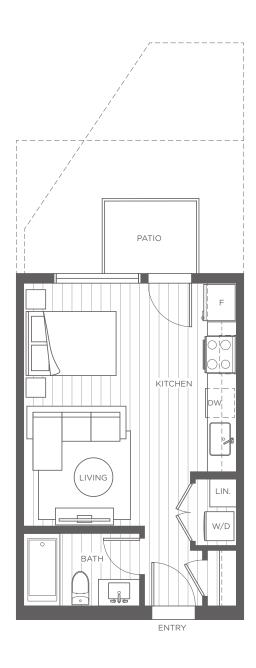

#### STUDIO, 1 BATHROOM

Indoor: 371 Sq Ft Exterior: 30 – 216 Sq Ft Total: 401 – 587 Sq Ft