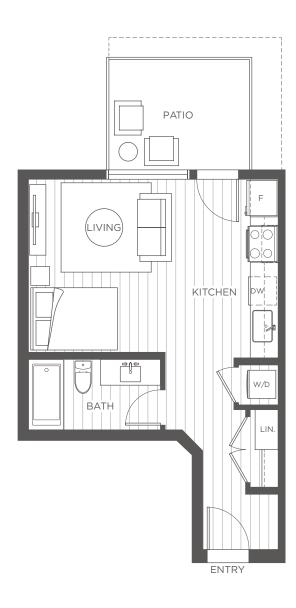

#### STUDIO, 1 BATHROOM

Indoor: 419 Sq Ft Exterior: 125 – 184 Sq Ft Total: 544 – 603 Sq Ft