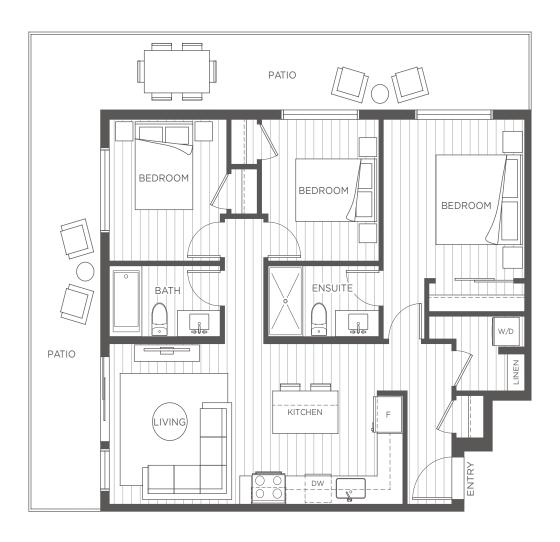

#### 3 BEDROOM, 2 BATHROOM

Indoor: 935 Sq Ft Exterior: 335 Sq Ft Total: 1,270 Sq Ft **E2** 