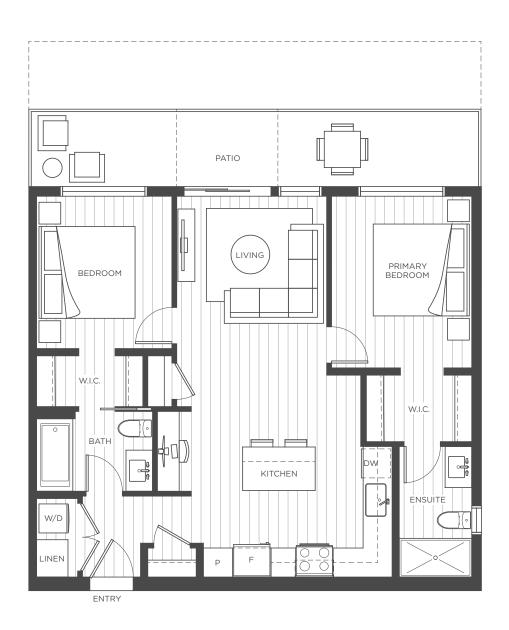

#### 2 BEDROOM, 2 BATHROOM

Indoor: 853 – 862 Sq Ft Exterior: 30 – 331 Sq Ft Total: 888 – 1,193 Sq Ft

#### 2 BEDROOM, 2 BATHROOM

Indoor: 797 Sq Ft

Exterior: 30 – 567 Sq Ft Total: 827 – 1,364 Sq Ft **D4** 

#### 2 BEDROOM, 2 BATHROOM

Indoor: 887 Sq Ft Exterior: 246 Sq Ft Total: 1,133 Sq Ft