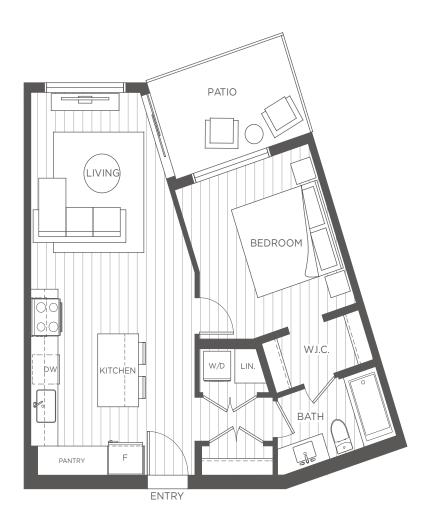

#### 1 BEDROOM, 1 BATHROOM

Indoor: 540 Sq Ft Exterior: 32 – 123 Sq Ft Total: 572 – 633 Sq Ft