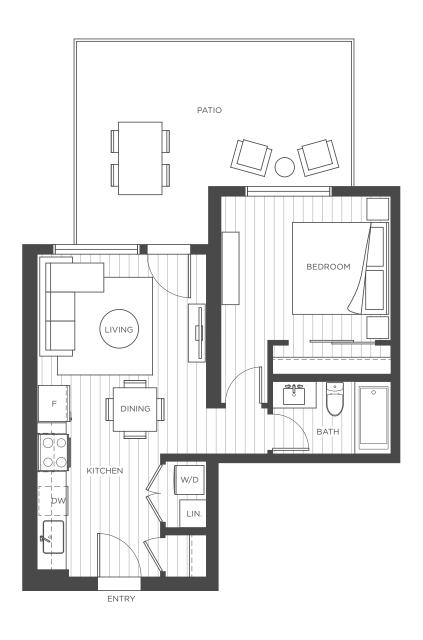

#### 1 BEDROOM, 1 BATHROOM

Indoor: 504 Sq Ft Exterior: 30 – 118 Sq Ft Total: 534 – 622 Sq Ft **B2** 