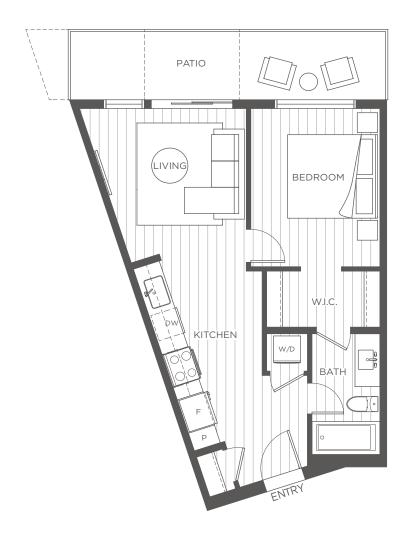

#### 1 BEDROOM, 1 BATHROOM

Indoor: 504 Sq Ft Exterior: 30 – 118 Sq Ft Total: 534 – 622 Sq Ft **B2** 