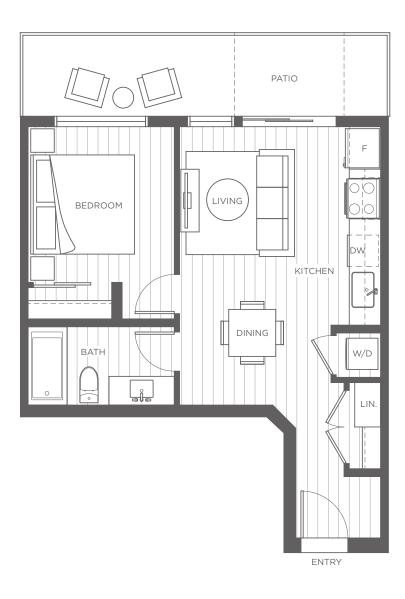

#### STUDIO, 1 BATHROOM

Indoor: 461 Sq Ft Exterior: 32 – 163 Sq Ft Total: 493 – 624 Sq Ft