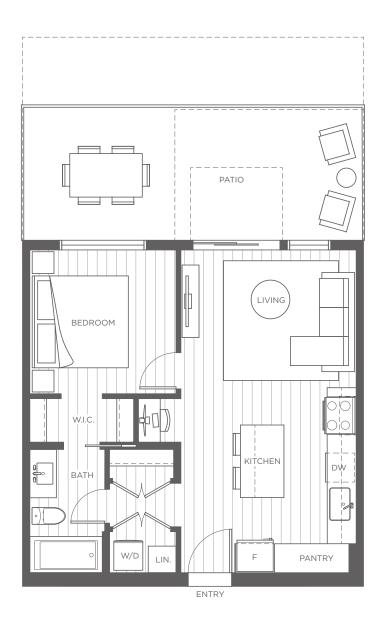

#### 1 BEDROOM, 1 BATHROOM

Indoor: 546 – 556 Sq Ft Exterior: 30 – 330 Sq Ft Total: 578 – 886 Sq Ft