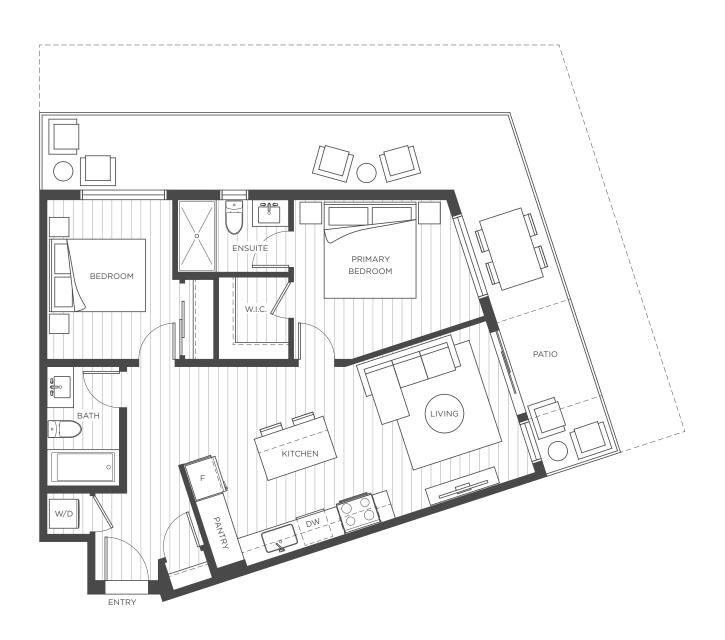

#### 2 BEDROOM, 2 BATHROOM

Indoor: 853 – 862 Sq Ft Exterior: 30 – 331 Sq Ft Total: 888 – 1,193 Sq Ft

#### 2 BEDROOM, 2 BATHROOM

Indoor: 797 Sq Ft

Exterior: 30 – 567 Sq Ft Total: 827 – 1,364 Sq Ft **D4** 

#### 2 BEDROOM, 2 BATHROOM

Indoor: 887 Sq Ft Exterior: 246 Sq Ft Total: 1,133 Sq Ft