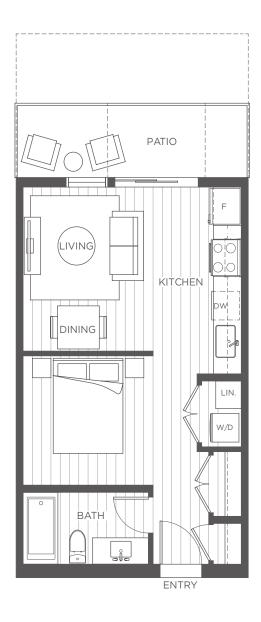

#### STUDIO, 1 BATHROOM

Indoor: 461 Sq Ft Exterior: 32 – 163 Sq Ft Total: 493 – 624 Sq Ft