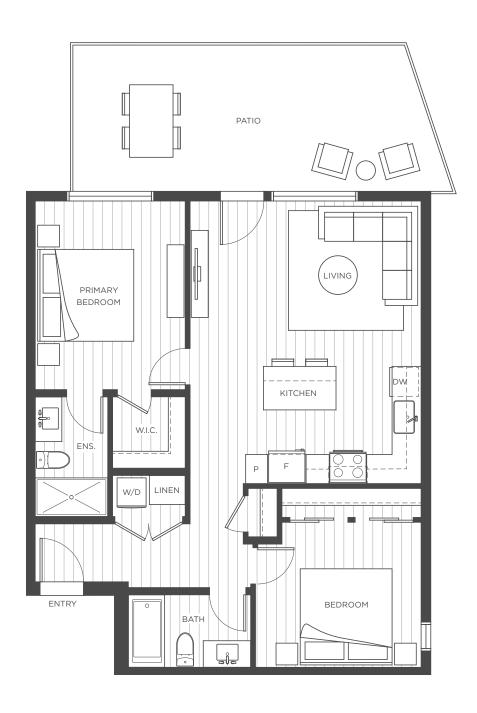

#### 1 BEDROOM, 1 BATHROOM

Indoor: 546 – 556 Sq Ft Exterior: 30 – 330 Sq Ft Total: 578 – 886 Sq Ft

#### 1 BEDROOM, 1 BATHROOM

Indoor: 504 Sq Ft Exterior: 30 – 118 Sq Ft Total: 534 – 622 Sq Ft **B2** 

#### 1 BEDROOM, 1 BATHROOM

Indoor: 540 Sq Ft Exterior: 32 – 123 Sq Ft Total: 572 – 633 Sq Ft

#### 1 BEDROOM, 1 BATHROOM

Indoor: 611 Sq Ft Exterior: 71 Sq Ft Total: 682 Sq Ft

#### 1 BEDROOM, 1 BATHROOM

Indoor: 609 Sq Ft Exterior: 30 – 80 Sq Ft Total: 639 – 689 Sq Ft

#### 1 BEDROOM, 1 BATHROOM

Indoor: 688 Sq Ft Exterior: 154 Sq Ft Total: 842 Sq Ft

#### 1 BEDROOM, 1 BATHROOM

Indoor: 548 Sq Ft Exterior: 225 Sq Ft Total: 773 Sq Ft **B12** 