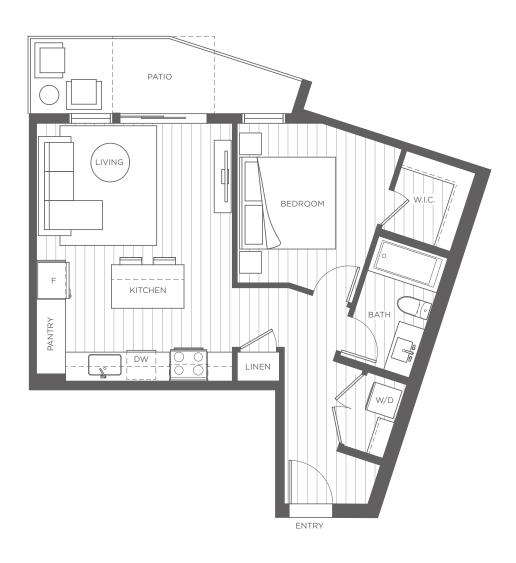

#### 1 BEDROOM, 1 BATHROOM

Indoor: 611 Sq Ft Exterior: 71 Sq Ft Total: 682 Sq Ft